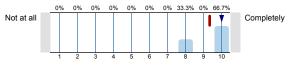

## 3. Overall Evaluation

3.1) To what extent did this course meet your needs and expectations?

n=6 av.=9.3 md=10 dev.=1

3.2) What was the overall quality of this course?

n=6 av.=9.7 md=10 dev.=0.8