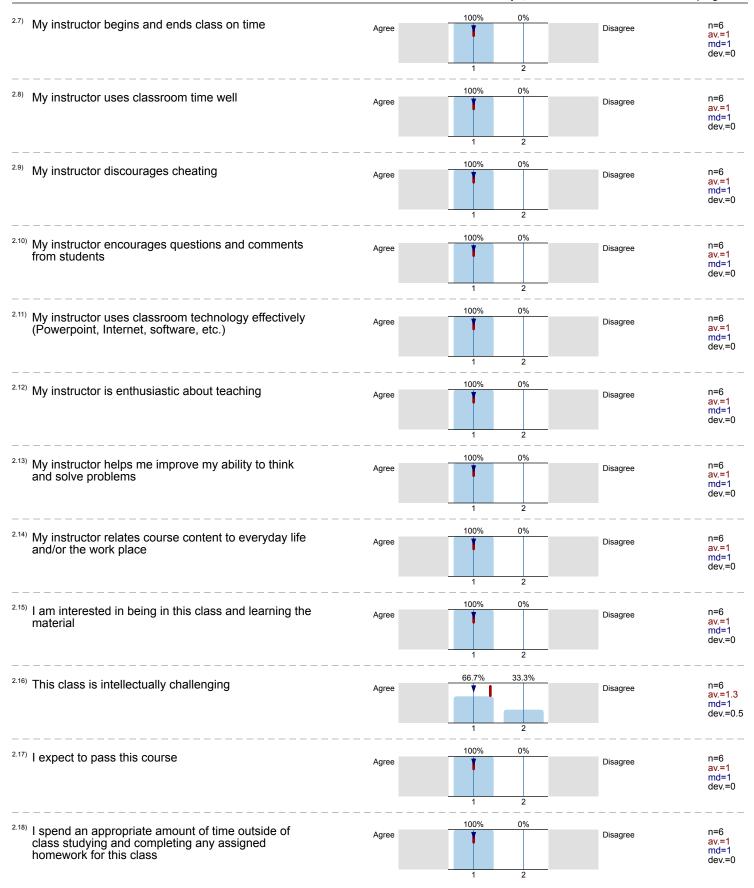

Allen Matejek 2022 Spring - 212S ELECT POWER DISTRIBUTION ELECT POWER DISTRIBUTION (ELPT2339 51212S) No. of responses = 6

| Survey Results                                                                          |                                                                                     |                    |          |       |           |                      |
|-----------------------------------------------------------------------------------------|-------------------------------------------------------------------------------------|--------------------|----------|-------|-----------|----------------------|
| 1.                                                                                      | . Instructions                                                                      |                    |          |       |           |                      |
| 1 1)                                                                                    |                                                                                     |                    |          |       |           |                      |
| 1.1)                                                                                    | Gender                                                                              |                    |          |       |           | n=6                  |
|                                                                                         |                                                                                     | Female (           |          |       | 16.7%     | 11=0                 |
|                                                                                         |                                                                                     | Male (             |          |       | 83.3%     |                      |
|                                                                                         | Pre                                                                                 | efer not to answer |          |       | 0%        |                      |
| 1.2) This course is required for my major (do not count general education requirements) |                                                                                     |                    |          |       |           |                      |
|                                                                                         |                                                                                     | True               |          |       | 66.7%     | n=6                  |
|                                                                                         |                                                                                     | False              |          | _     | 0%        |                      |
|                                                                                         |                                                                                     | I am not sure      |          |       | 33.3%     |                      |
|                                                                                         |                                                                                     |                    |          |       |           |                      |
| 2                                                                                       | . Course and Instructor                                                             |                    |          |       |           |                      |
| 2.1)                                                                                    | The course material is covered in a logical manner                                  | Agree              | 100%     | 0%    |           | _                    |
|                                                                                         |                                                                                     |                    | •        |       | Disagree  | n=6<br>av.=1<br>md=1 |
|                                                                                         |                                                                                     |                    |          |       |           | dev.=0               |
|                                                                                         |                                                                                     |                    | 1        | 2     |           |                      |
| 2.2)                                                                                    | My instructor returns work (tests, papers, etc.) within a reasonable period of time | Agree              | 100%     | 0%    | Disagree  | n=6<br>av.=1         |
|                                                                                         | a reasonable period of time                                                         |                    |          |       |           | md=1<br>dev.=0       |
|                                                                                         |                                                                                     |                    | 1        | 2     |           |                      |
| 2.3)                                                                                    | My instructor is well prepared for class                                            | Agree              | 100%     | 0%    | Disagree  | n=6                  |
|                                                                                         |                                                                                     | , ig. 33           |          |       | Dioag. 00 | av.=1<br>md=1        |
|                                                                                         |                                                                                     |                    | 1        | 2     |           | dev.=0               |
| 2.4)                                                                                    | My instructor provides also position of alcoholes                                   |                    | 100%     | 0%    |           |                      |
| 2,                                                                                      | My instructor provides clear copies of classroom policies (grading, absences, etc.) | Agree              | <b>T</b> |       | Disagree  | n=6<br>av.=1         |
|                                                                                         |                                                                                     |                    |          |       |           | md=1<br>dev.=0       |
|                                                                                         |                                                                                     |                    | 1        | 2<br> |           |                      |
| 2.5)                                                                                    | My instructor maintains a classroom free of disruptions                             | Agree              | 100%     | 0%    | Disagree  | n=6<br>av.=1         |
|                                                                                         |                                                                                     |                    |          |       |           | md=1<br>dev.=0       |
|                                                                                         |                                                                                     |                    | 1        | 2     |           | 401. 0               |
| 2.6)                                                                                    | My instructor is readily available to meet with                                     |                    | 100%     | 0%    |           | n=6                  |
|                                                                                         | students                                                                            | Agree              |          |       | Disagree  | av.=1<br>md=1        |
|                                                                                         |                                                                                     |                    | 1        | 2     |           | dev.=0               |
|                                                                                         |                                                                                     |                    |          | -     |           |                      |