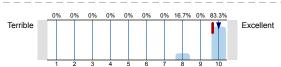

## 3. Overall Evaluation

3.1) To what extent did this course meet your needs and expectations?

n=6 av.=9.3 md=10 dev.=1

3.2) What was the overall quality of this course?

n=6 av.=9.7 md=10 dev.=0.8